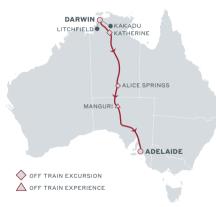

#### THE GHAN, DARWIN TO ADELAIDE

() 9 DAYS () 8 NIGHTS

Embark on a journey through the heart of Australia aboard The Ghan, travelling in a Gold Service Twin Cabin.

Begin your adventure with 6 nights in the NT, including touring in Litchfield and Kakadu National Parks. You'll then board The Ghan for your 3 day journey through outback Australia. Travelling in a Gold Service Twin Cabin, you'll enjoy all-inclusive dining and beverages plus Off Train Excursions in Katherine, Alice Springs and Manguri.

### PACKAGE INCLUSIONS

5 nights' accommodation in Darwin including breakfast daily

Darwin Harbour Sunset Dinner Cruise

1 day Litchfield National Park Waterfalls tour including lunch

2 days / 1 night Kakadu and East Alligator River guided tour including accommodation

3 days / 2 nights aboard The Ghan, Darwin to Adelaide

Earn 1 Qantas Point per \$1 spent on rail journeys~