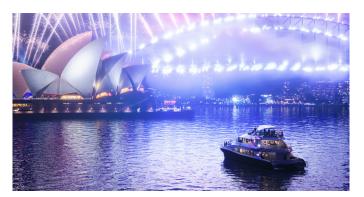

Experience one of the world's most iconic destinations in style. Cruise around the beautiful Sydney Harbour and enjoy a premium dining experience. Seating just 90 people, this is the most stylish and unique way to discover the magic of Sydney Harbour. Guests can choose from either a lunch cruise or a dinner cruise – both offering a delicious menu featuring seasonal and regionally sourced food and wine from New South Wales.

## INCLUSIONS

- 78ft spacious vessel with 360 degree views of iconic Sydney attractions such as the Sydney Harbour Bridge and Sydney Opera House
- Chef designed menu featuring seasonal and regionally sourced ingredients, served alongside wines from some of New South Wales' most prestigious wine regions
- Departing from King Street Wharf No. 8 at beautiful Darling Harbour, from Tuesday to Sunday (timetable may adjust according to season)