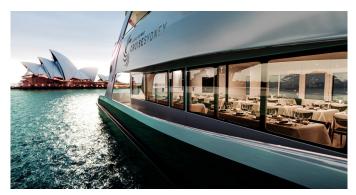

Experience one of the world's most iconic destinations in style. Cruise around the beautiful Sydney Harbour and enjoy a premium dining experience. Seating just 90 people, this is the most stylish and unique way to discover the magic of Sydney Harbour. Guests can choose from either a lunch cruise or a dinner cruise – both offering a delicious menu featuring seasonal and regionally sourced food and wine from New South Wales.

## INCLUSIONS

- 78ft spacious vessel with 360 degree views of iconic Sydney attractions such as the Sydney Harbour Bridge and Sydney Opera House
- Chef designed menu featuring seasonal and regionally sourced ingredients, served alongside wines from some of New South Wales' most prestigious wine regions
- Departing from King Street Wharf No. 8 at beautiful Darling Harbour, from Tuesday to Sunday (timetable may adjust according to season)