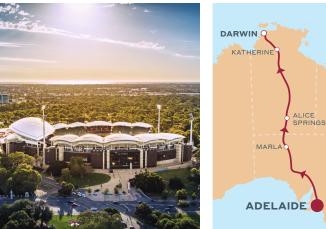

## THE GHAN

The classic Ghan experience journeying from Adelaide to Darwin (February-November) and Darwin to Adelaide (November & February) with time spent relaxing onboard as well as included Off Train Excursions in Katherine and Alice Springs.

- 3 days/2 nights aboard The Ghan, Adelaide to Darwin including all meals, beverages and Off Train Excursions in Alice Springs and Katherine
- Transfer from Darwin Rail Terminal to selected Hotels

TERMS & CONDITIONS: ADVERTISED PRICES ARE PER PERSON BASED ON A DISCOUNTED EVERTION FARE (EVERTION FARE) (EVERITION FARE) (EVE