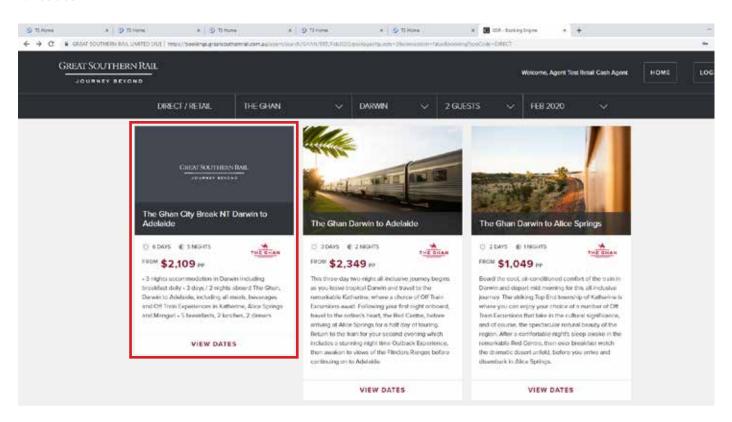

# **HOW TO BOOK**

Celebrate with 3 nights free^ offer is booked as a Holiday Package and can be found in the Online Booking Engine under 'The Ghan Holiday' or 'The Ghan'. Look for packages with a city break. Plesae see an example below of The Ghan City Break NT Darwin to Adelaide.