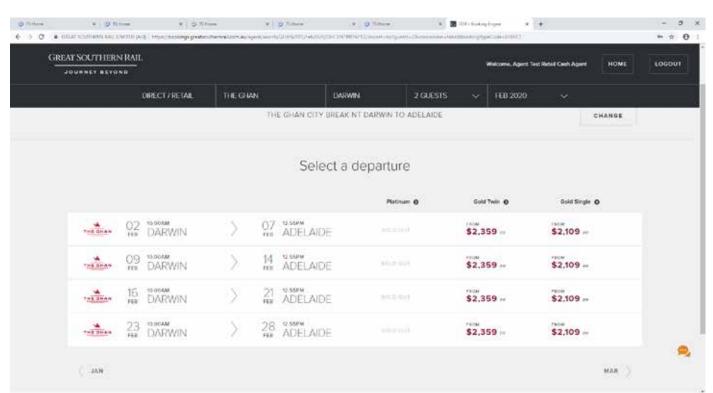

# **HOW TO BOOK**

Celebrate with 3 nights free^ offer is booked as a Holiday Package and can be found in the Online Booking Engine under 'The Ghan Holiday' or 'The Ghan'. Look for packages with a city break. Plesae see an example below of The Ghan City Break NT Darwin to Adelaide.