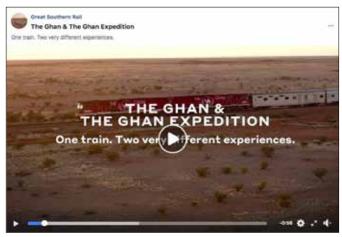

# THE GHAN & THE GHAN EXPEDITION ONE TRAIN. TWO VERY DIFFERENT TRAVEL EXPERIENCES.

Do you know the difference between the journeys of The Ghan Expedition and The Ghan?

Our flagship offering, The Ghan Expedition, is an extended version of The Ghan journey we all know and love with greater diversity of Off Train Excursions for the traveller seeking a more active and immersive experience.

While The Ghan includes Off Train Excursions in Katherine and Alice Springs, The Ghan Expedition offers excursions in Katherine, extended time in Alice Springs with an authentic dinner under the stars, and a full day exploring Coober Pedy. The Ghan Expedition also gives guests the option of an upgraded tour of Uluru.

## Watch video to find out more