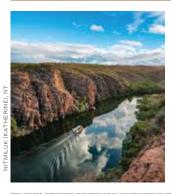

# THE GHAN & THE GHAN EXPEDITION ONE TRAIN. TWO VERY DIFFERENT TRAVEL EXPERIENCES.

Do you know the difference between the journeys of The Ghan Expedition and The Ghan?

Our flagship offering, The Ghan Expedition, is an extended version of The Ghan journey we all know and love with greater diversity of Off Train Excursions for the traveller seeking a more active and immersive experience.

While The Ghan includes Off Train Excursions in Katherine and Alice Springs, The Ghan Expedition offers excursions in Katherine, extended time in Alice Springs with an authentic dinner under the stars, and a full day exploring Coober Pedy. The Ghan Expedition also gives guests the option of an upgraded tour of Uluru.